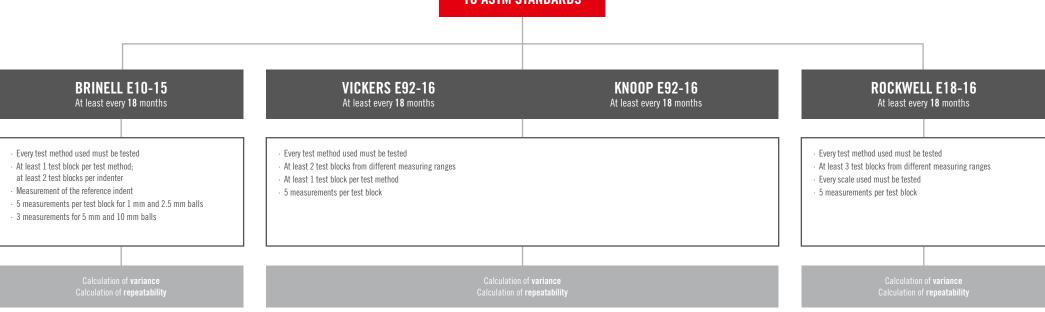

ce and ball size must be tested Every test force must be tested Every test force must be tested Every scale used must be tested At least 2 test blocks from different hardness ranges At least 2 test blocks from different hardness ranges; At least 2 test blocks from different hardness ranges; At least 3 test blocks from different hardness ranges 3 blocks if only one method is used 3 blocks if only one method is used Measurement of the reference indent, if no direct At least 2 pre-measurements to be discarded verification has taken place beforehand Measurement of the reference indent Measurement of the reference indent · At least 5 measurements per test block 5 measurements per test block 5 measurements per test block 5 measurements per test block

## INDIRECT VERIFICATION TO ASTM STANDARDS